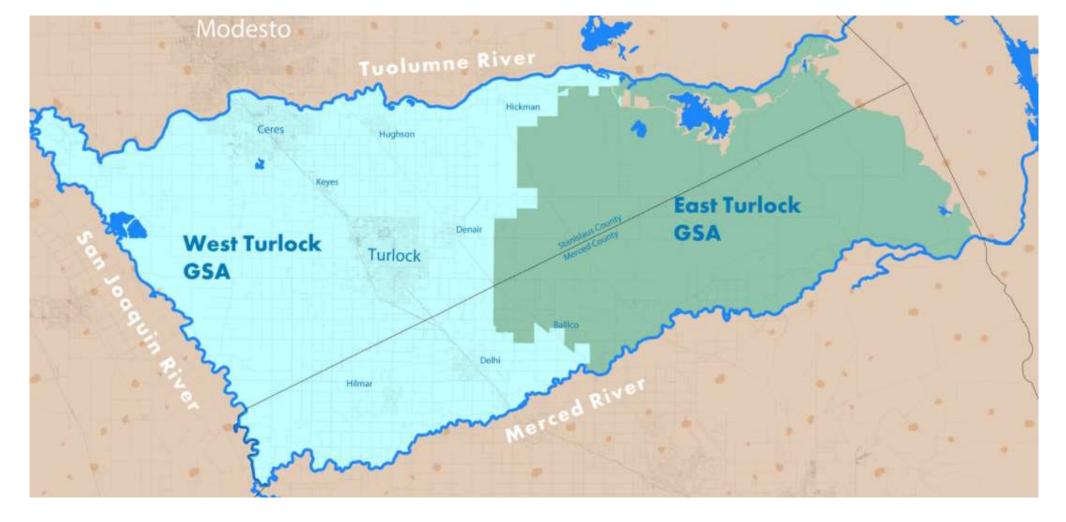

## GROUNDWATER SUSTAINABILITY AGENCIES (GSAs)

- Two GSAs developing one coordinated GSP
- Turlock Subbasin 544 mi<sup>2</sup>
  - WTSGSA 327 mi<sup>2</sup> (60% of Plan Area)
  - ETSGSA 217 mi<sup>2</sup> (40% Plan Area)
- Defined by Sierra Nevada bedrock on east and three river boundaries