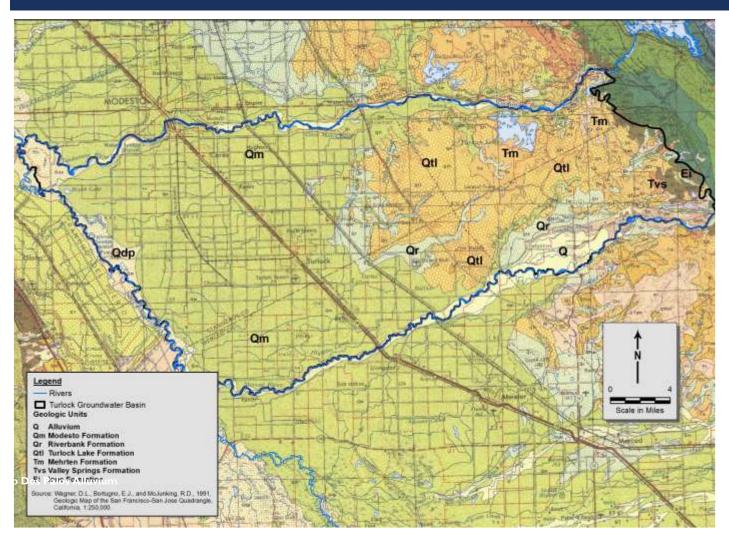

## BASIN SETTING GEOLOGIC FRAMEWORK

- Younger sediments in west
- Older sediments in east dip westward beneath younger units