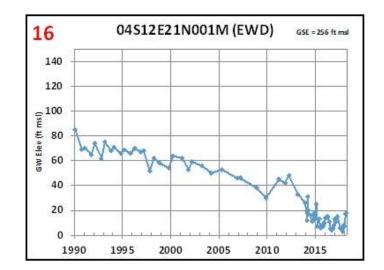

s



#### GSP BASIN SETTING RECHARGE POTENTIAL



- Evaluated recharge potential
- Restrictive layers in the eastern Subbasin
- Best areas near northern and southern basin boundaries and along internal drainageways



## BASIN SETTING TEXTURE CROSS SECTIONS



 Evaluated aquifer textures (sand, silt, clay) from lithologic logs
 Delineated the Corcoran Clay based on cross sections and USGS data



## BASIN SETTING – PRINCIPAL AQUIFERS AND HYDROGEOLOGIC FRAMEWORK



- Additional regional cross sections with geologic formations and structure
- Delineated Principal Aquifers as defined by GSP regulations
- Bottom of basin –
  Base of fresh water



## BASIN SETTING HYDROGRAPHS WESTERN SUBBASIN WATER LEVEL TRENDS











## BASIN SETTING HYDROGRAPHS EASTERN SUBBASIN WATER LEVEL TRENDS













## BASIN SETTING 2015 GROUNDWATER CONDITIONS



- Historical overdraft and declining water levels in east-central Subbasin
- Expansion of cone of depression radially around historical pumping centers
- Historical data lacking in the eastern Subbasin



## BASIN SETTING LAND SUBSIDENCE IN THE CENTRAL VALLEY



- Subsidence not documented in Turlock Subbasin, but has occurred to the south
- Largest risk for future subsidence may be the depressurization/dewatering of the Corcoran Clay



## BASIN SETTING RECENT INSAR DATA FOR LAND SUBSIDENCE



- InSAR data published by DWR in April 2021
- Requires ground-truthing, e.g. land grading?
- Useful for future screening



## REVISED GSP SCHEDULE AND DRAFT CHAPTERS FOR RELEASE



- TAC review 15 weeks on first 3 GSP chapters; release for publi