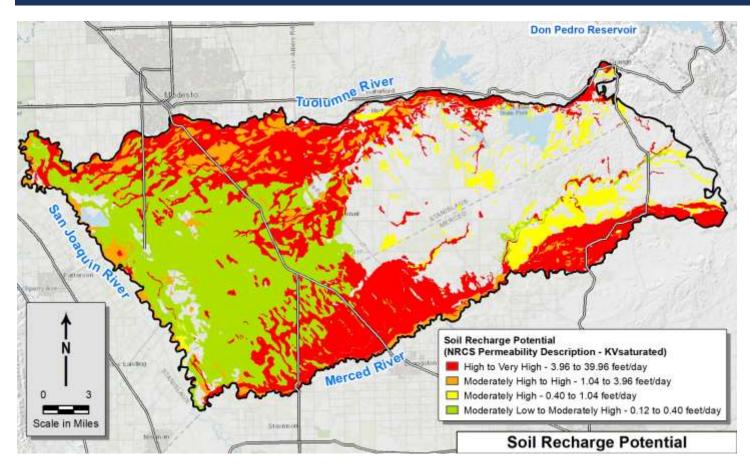

#### GSP BASIN SETTING RECHARGE POTENTIAL

- Evaluated recharge potential
- Restrictive layers in the eastern Subbasin
- Best areas near northern and southern basin boundaries and along internal drainageways