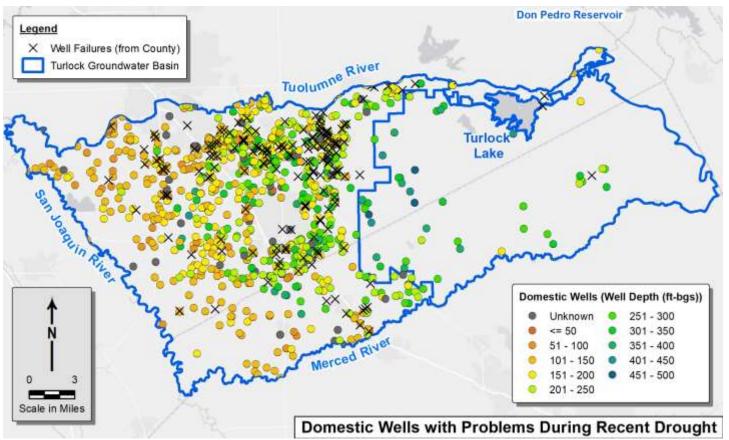

## GSP PLAN AREA (RURAL) DOMESTIC WATER SUPPLY

- More than 850 domestic wells drilled in the Subbasin; current status is unknown
- Records document many old and shallow wells
- About 165 wells failed in 2015 drought due to declining water levels
- About 386 new wells drilled since 2015