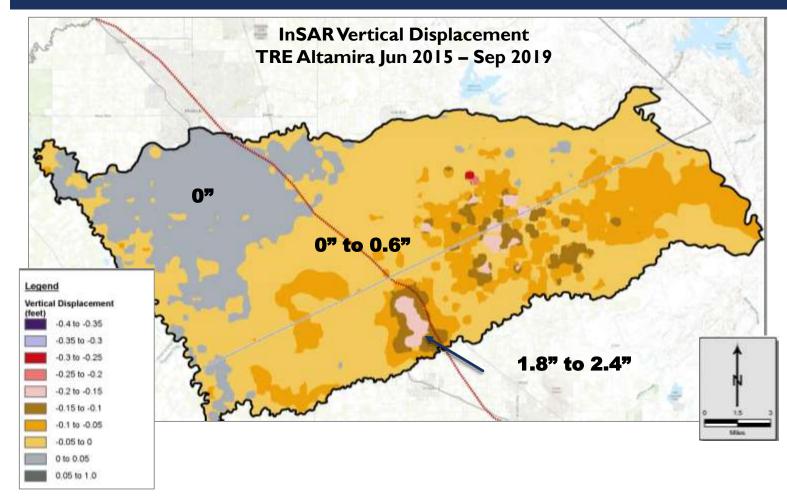

## BASIN SETTING RECENT INSAR DATA FOR LAND SUBSIDENCE

- InSAR data published by DWR in April 2021
- Requires ground-truthing, e.g. land grading?
- Useful for future screening