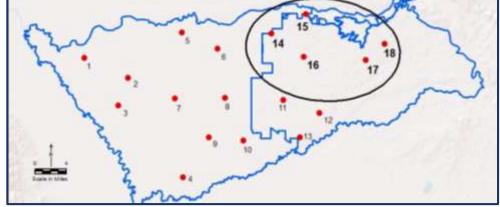

## BASIN SETTING HYDROGRAPHS WESTERN SUBBASIN WATER LEVEL TRENDS

## BASIN SETTING HYDROGRAPHS EASTERN SUBBASIN WATER LEVEL TRENDS