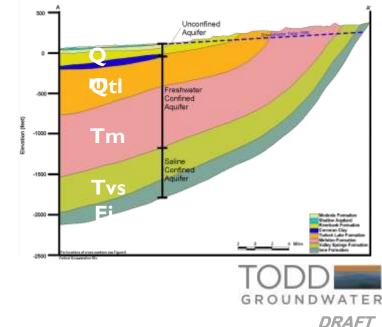

## BASIN SETTING – PRINCIPAL AQUIFERS AND HYDROGEOLOGIC FRAMEWORK

- Additional regional cross sections with geologic formations and structure
- Delineated Principal Aquifers as defined by GSP regulations
- Bottom of basin –
  Base of fresh water