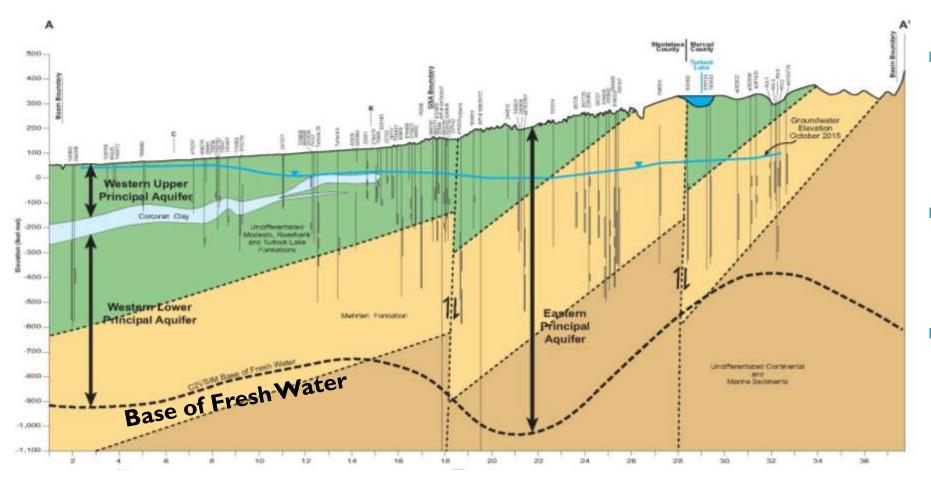

## BASIN SETTING – PRINCIPAL AQUIFERS AND HYDROGEOLOGIC FRAMEWORK

- Additional regional cross sections with geologic formations and structure
- Delineated Principal Aquifers as defined by GSP regulations
- Bottom of basin –
  Base of fresh water