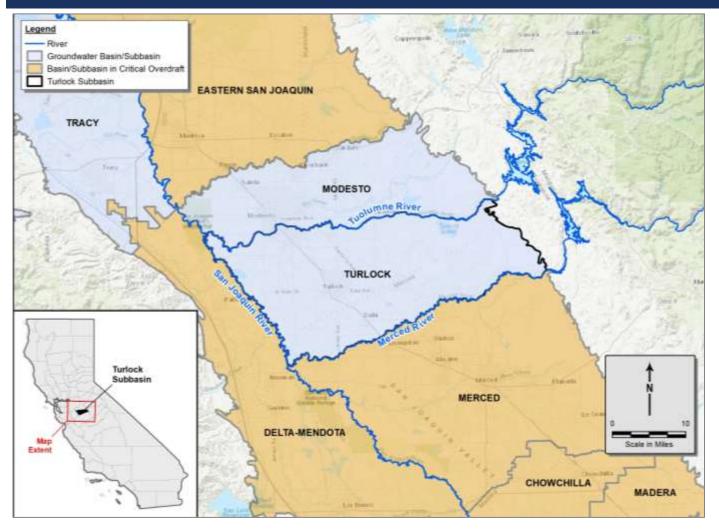

## TURLOCK SUBBASIN GSP PLAN AREA

- Context for the Turlock
  Subbasin and adjacent
  subbasins
- Surrounded by critically over-drafted subbasins (2020 GSPs)
- Turlock Subbasin GSP due to DWR Jan 31, 2022