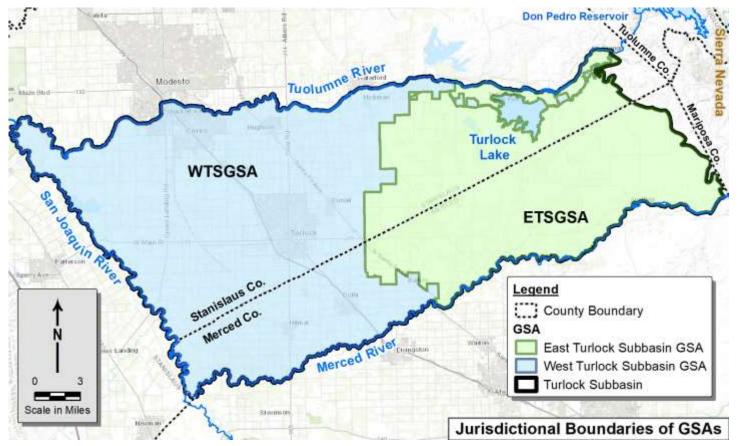

## TURLOCK SUBBASIN GSP PLAN AREA

- Context for the Turlock
  Subbasin and adjacent
  subbasins
- Surrounded by critically over-drafted subbasins (2020 GSPs)
- Turlock Subbasin GSP due to DWR Jan 31, 2022

## GROUNDWATER SUSTAINABILITY AGENCIES (GSAs)

- Two GSAs developing one coordinated GSP
- Turlock Subbasin 544 mi<sup>2</sup>
  - WTSGSA 327 mi<sup>2</sup> (60% of Plan Area)
  - ETSGSA 217 mi<sup>2</sup> (40% Plan Area)
- Defined by Sierra Nevada bedrock on east and three river boundaries