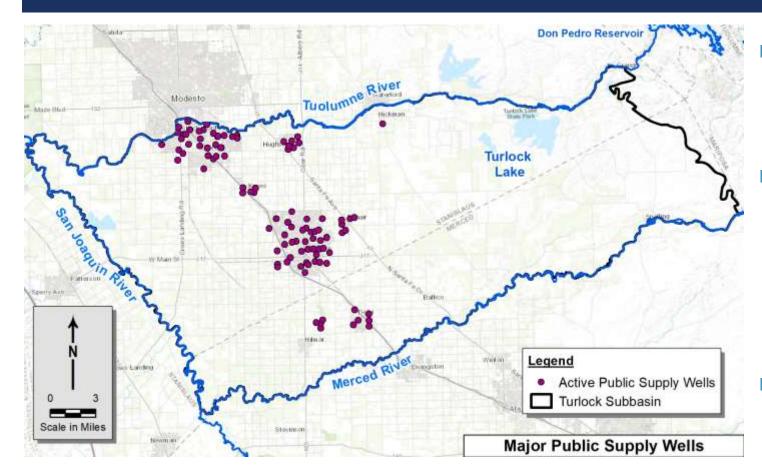

## GSP PLAN AREA DRINKING WATER SUPPLY

West Turlock GSA Member Agencies provide most of public drinking water supply Cities and urban communities of Turlock, Ceres, Delhi, Hilmar, Denair, south Modesto Hughson, Hickman, Keyes Additional small community water systems