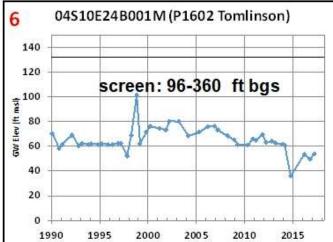

er sediments in west
- Older sediments in east dip westward beneath younger units



#### GSP BASIN SETTING RECHARGE POTENTIAL



- Evaluated recharge potential
- Restrictive layers in the eastern Subbasin
- Best areas near northern and southern basin boundaries and along internal drainageways



## BASIN SETTING TEXTURE CROSS SECTIONS



 Evaluated aquifer textures (sand, silt, clay) from lithologic logs
 Delineated the Corcoran Clay based on cross sections and USGS data



## BASIN SETTING – PRINCIPAL AQUIFERS AND HYDROGEOLOGIC FRAMEWORK



- Additional regional cross sections with geologic formations and structure
- Delineated Principal Aquifers as defined by GSP regulations
- Bottom of basin –
  Base of fresh water



## BASIN SETTING HYDROGRAPHS WESTERN SUBBASIN WATER LEVEL TRENDS











## BASIN SETTING HYDROGRAPHS EASTERN SUBBASIN WATER LEVEL TRENDS













## BASIN SETTING 2015 GROUNDWATER CONDITIONS



- Historical overdraft and declining water levels in east-central Subbasin
- Expansion of cone of depression radially around historical pumping centers
- Historical data lacking in the eastern Subbasin



## BASIN SETTING LAND SUBSIDENCE IN THE CENTRAL VALLEY



- Subsidence not documented in Turlock Subbasin, but has occurred to the south
- Largest risk for future subsidence may be the depressurization/dewatering of the Corcoran Clay



## BASIN SETTING RECENT INSAR DATA FOR LAND SUBSIDENCE



- InSAR data published by DWR in April 2021
- Requires ground-truthing, e.g. land grading?
- Useful for future screening



## REVISED GSP SCHEDULE AND DRAFT CHAPTERS