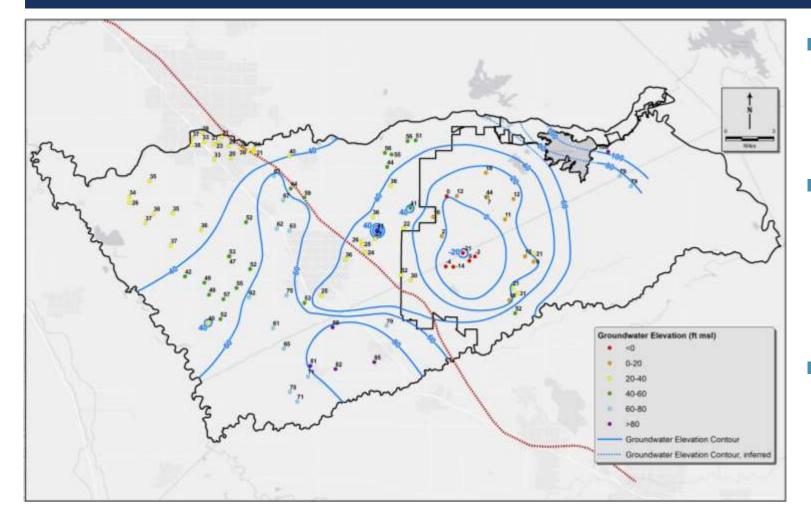

## BASIN SETTING 2015 GROUNDWATER CONDITIONS

- Historical overdraft and declining water levels in east-central Subbasin
- Expansion of cone of depression radially around historical pumping centers
- Historical data lacking in the eastern Subbasin