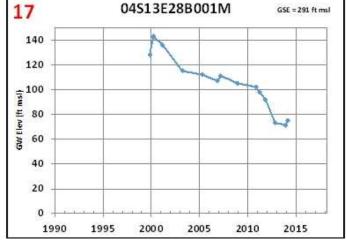

#### GSP BASIN SETTING RECHARGE POTENTIAL



- Evaluated recharge potential
- Restrictive layers in the eastern Subbasin
- Best areas near northern and southern basin boundaries and along internal drainageways



## BASIN SETTING TEXTURE CROSS SECTIONS



 Evaluated aquifer textures (sand, silt, clay) from lithologic logs
 Delineated the Corcoran Clay based on cross sections and USGS data



## BASIN SETTING – PRINCIPAL AQUIFERS AND HYDROGEOLOGIC FRAMEWORK



- Additional regional cross sections with geologic formations and structure
- Delineated Principal Aquifers as defined by GSP regulations
- Bottom of basin –
  Base of fresh water



## BASIN SETTING HYDROGRAPHS WESTERN SUBBASIN WATER LEVEL TRENDS











## BASIN SETTING HYDROGRAPHS EASTERN SUBBASIN WATER LEVEL TRENDS













## BASIN SETTING 2015 GROUNDWATER CONDITIONS



- Historical overdraft and declining water levels in east-central Subbasin
- Expansion of cone of depression radially around historical pumping centers
- Historical data lacking in the eastern Subbasin



## BASIN SETTING LAND SUBSIDENCE IN THE CENTRAL VALLEY



- Subsidence not documented in Turlock Subbasin, but has occurred to the south
- Largest risk for future subsidence may be the depressurization/dewatering of the Corcoran Clay



## BASIN SETTING RECENT INSAR DATA FOR LAND SUBSIDENCE



- InSAR data published by DWR in April 2021
- Requires ground-truthing, e.g. land grading?
- Useful for future screening



## REVISED GSP SCHEDULE AND DRAFT CHAPTERS FOR RELEASE



- TAC review 15 weeks on first 3 GSP chapters; release for public