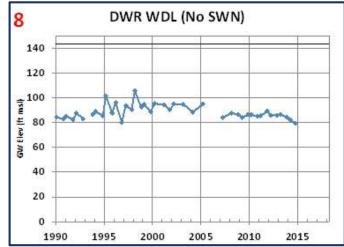

## BASIN SETTING HYDROGRAPHS WESTERN SUBBASIN WATER LEVEL TRENDS

## BASIN SETTING HYDROGRAPHS EASTERN SUBBASIN WATER LEVEL TRENDS

## BASIN SETTING 2015 GROUNDWATER CONDITIONS

- Historical overdraft and declining water levels in east-central Subbasin
- Expansion of cone of depression radially around historical pumping centers
- Historical data lacking in the eastern Subbasin