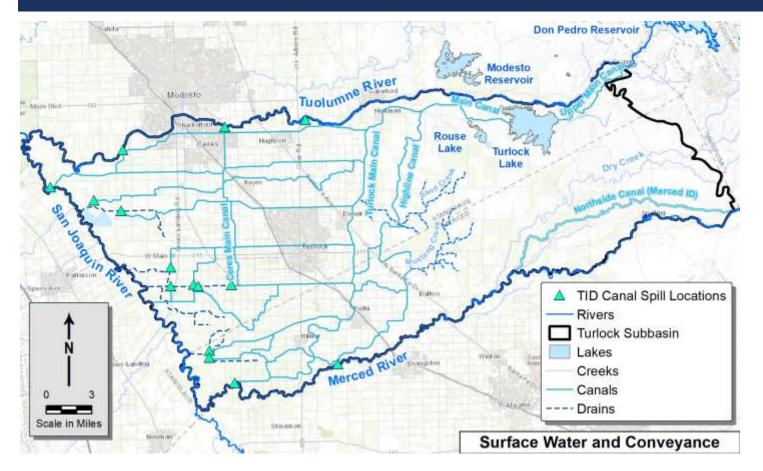

#### GSP PLAN AREA SURFACE WATER AND INFRASTRUCTURE

- Tuolumne River provides approx. 80% agricultural water supply in western Subbasin
   TID: 240 miles of canals
- downstream of La Grange Diversion Dam

MeID: Northside Canal