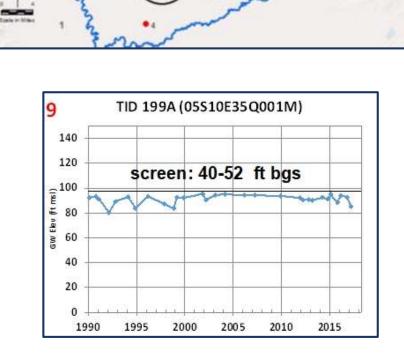

## BASIN SETTING HYDROGRAPHS WESTERN SUBBASIN WATER LEVEL TRENDS

## BASIN SETTING HYDROGRAPHS EASTERN SUBBASIN WATER LEVEL TRENDS

## BASIN SETTING 2015 GROUNDWATER CONDITIONS

- Historical overdraft and declining water levels in east-central Subbasin
- Expansion of cone of depression radially around historical pumping centers
- Historical data lacking in the eastern Subbasin