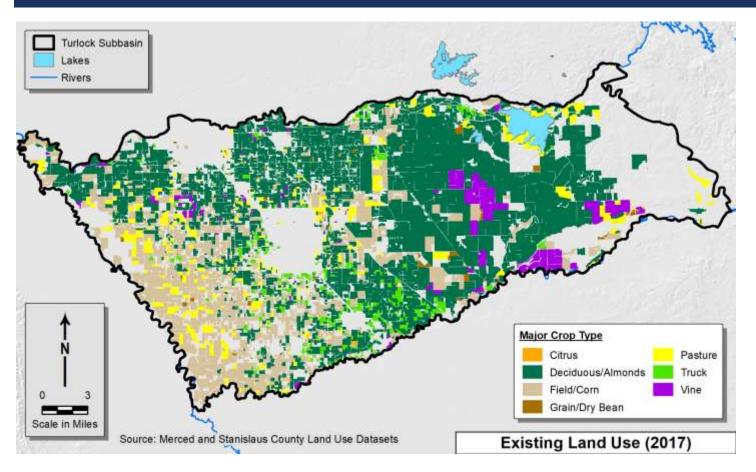

## GSP PLAN AREA - LAND USE AND BENEFICIAL USES OF GROUNDWATER

- Irrigated agriculture is largest beneficial use of groundwater
- Irrigated agriculture covers approx. 70% of the Subbasin