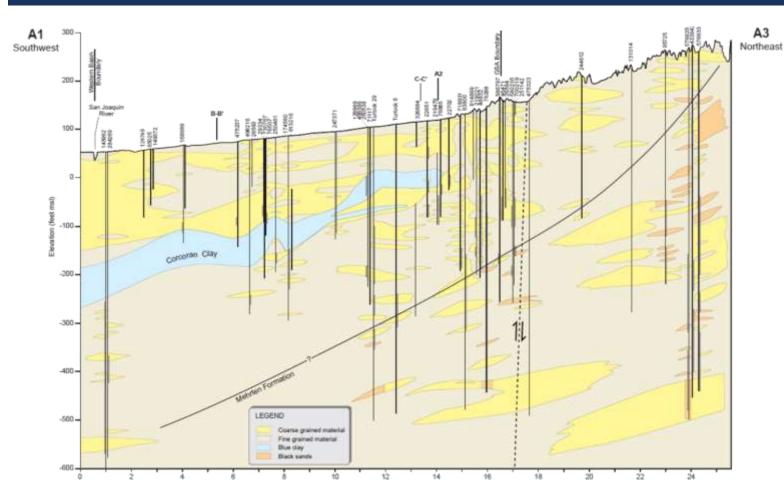

## BASIN SETTING TEXTURE CROSS SECTIONS

 Evaluated aquifer textures (sand, silt, clay) from lithologic logs
 Delineated the Corcoran Clay based on cross sections and USGS data