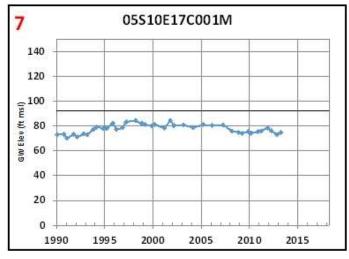

## BASIN SETTING HYDROGRAPHS WESTERN SUBBASIN WATER LEVEL TRENDS

## BASIN SETTING HYDROGRAPHS EASTERN SUBBASIN WATER LEVEL TRENDS

## BASIN SETTING 2015 GROUNDWATER CONDITIONS

- Historical overdraft and declining water levels in east-central Subbasin
- Expansion of cone of depression radially around historical pumping centers
- Historical data lacking in the eastern Subbasin