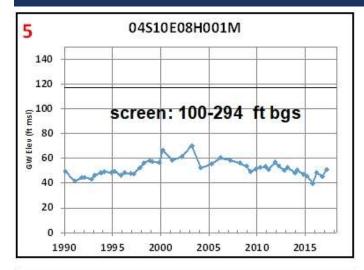

nger sediments in west
- Older sediments in east dip westward beneath younger units



#### GSP BASIN SETTING RECHARGE POTENTIAL



- Evaluated recharge potential
- Restrictive layers in the eastern Subbasin
- Best areas near northern and southern basin boundaries and along internal drainageways



## BASIN SETTING TEXTURE CROSS SECTIONS



 Evaluated aquifer textures (sand, silt, clay) from lithologic logs
 Delineated the Corcoran Clay based on cross sections and USGS data



## BASIN SETTING – PRINCIPAL AQUIFERS AND HYDROGEOLOGIC FRAMEWORK



- Additional regional cross sections with geologic formations and structure
- Delineated Principal Aquifers as defined by GSP regulations
- Bottom of basin –
  Base of fresh water



## BASIN SETTING HYDROGRAPHS WESTERN SUBBASIN WATER LEVEL TRENDS











## BASIN SETTING HYDROGRAPHS EASTERN SUBBASIN WATER LEVEL TRENDS













## BASIN SETTING 2015 GROUNDWATER CONDITIONS



- Historical overdraft and declining water levels in east-central Subbasin
- Expansion of cone of depression radially around historical pumping centers
- Historical data lacking in the eastern Subbasin



## BASIN SETTING LAND SUBSIDENCE IN THE CENTRAL VALLEY



- Subsidence not documented in Turlock Subbasin, but has occurred to the south
- Largest risk for future subsidence may be the depressurization/dewatering of the Corcoran Clay



## BASIN SETTING RECENT INSAR DATA FOR LAND SUBSIDENCE



- InSAR data published by DWR in April 2021
- Requires ground-truthing, e.g. land grading?
- Useful for future screening



## REVISED GSP SCHEDULE AND DRAFT CHAPTE