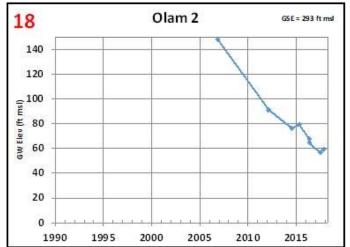

#### GSP BASIN SETTING RECHARGE POTENTIAL



- Evaluated recharge potential
- Restrictive layers in the eastern Subbasin
- Best areas near northern and southern basin boundaries and along internal drainageways



## BASIN SETTING TEXTURE CROSS SECTIONS



 Evaluated aquifer textures (sand, silt, clay) from lithologic logs
 Delineated the Corcoran Clay based on cross sections and USGS data



## BASIN SETTING – PRINCIPAL AQUIFERS AND HYDROGEOLOGIC FRAMEWORK



- Additional regional cross sections with geologic formations and structure
- Delineated Principal Aquifers as defined by GSP regulations
- Bottom of basin –
  Base of fresh water



## BASIN SETTING HYDROGRAPHS WESTERN SUBBASIN WATER LEVEL TRENDS











## BASIN SETTING HYDROGRAPHS EASTERN SUBBASIN WATER LEVEL TRENDS













## BASIN SETTING 2015 GROUNDWATER CONDITIONS



- Historical overdraft and declining water levels in east-central Subbasin
- Expansion of cone of depression radially around historical pumping centers
- Historical data lacking in the eastern Subbasin



## BASIN SETTING LAND SUBSIDENCE IN THE CENTRAL VALLEY



- Subsidence not documented in Turlock Subbasin, but has occurred to the south
- Largest risk for future subsidence may be the depressurization/dewatering of the Corcoran Clay



## BASIN SETTING RECENT INSAR DATA FOR LAND SUBSIDENCE



- InSAR data published by DWR in April 2021
- Requires ground-truthing, e.g. land grading?
- Useful for future screening



## REVISED GSP SCHEDULE AND DRAFT CHAPTERS FOR RELEASE



- TAC review 15 weeks on first 3 GSP chapters; release for public co