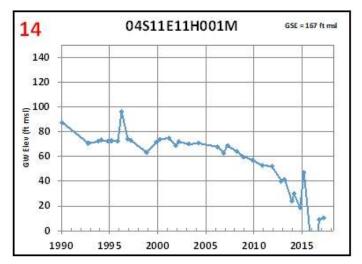

## BASIN SETTING HYDROGRAPHS WESTERN SUBBASIN WATER LEVEL TRENDS

## BASIN SETTING HYDROGRAPHS EASTERN SUBBASIN WATER LEVEL TRENDS

## BASIN SETTING 2015 GROUNDWATER CONDITIONS

- Historical overdraft and declining water levels in east-central Subbasin
- Expansion of cone of depression radially around historical pumping centers
- Historical data lacking in the eastern Subbasin