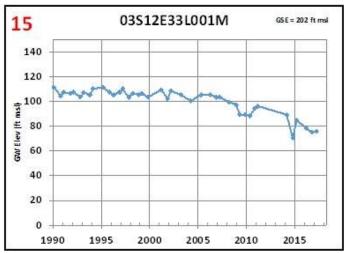

units



#### GSP BASIN SETTING RECHARGE POTENTIAL



- Evaluated recharge potential
- Restrictive layers in the eastern Subbasin
- Best areas near northern and southern basin boundaries and along internal drainageways



## BASIN SETTING TEXTURE CROSS SECTIONS



 Evaluated aquifer textures (sand, silt, clay) from lithologic logs
 Delineated the Corcoran Clay based on cross sections and USGS data



## BASIN SETTING – PRINCIPAL AQUIFERS AND HYDROGEOLOGIC FRAMEWORK



- Additional regional cross sections with geologic formations and structure
- Delineated Principal Aquifers as defined by GSP regulations
- Bottom of basin –
  Base of fresh water



## BASIN SETTING HYDROGRAPHS WESTERN SUBBASIN WATER LEVEL TRENDS











## BASIN SETTING HYDROGRAPHS EASTERN SUBBASIN WATER LEVEL TRENDS













## BASIN SETTING 2015 GROUNDWATER CONDITIONS



- Historical overdraft and declining water levels in east-central Subbasin
- Expansion of cone of depression radially around historical pumping centers
- Historical data lacking in the eastern Subbasin



## BASIN SETTING LAND SUBSIDENCE IN THE CENTRAL VALLEY



- Subsidence not documented in Turlock Subbasin, but has occurred to the south
- Largest risk for future subsidence may be the depressurization/dewatering of the Corcoran Clay



## BASIN SETTING RECENT INSAR DATA FOR LAND SUBSIDENCE



- InSAR data published by DWR in April 2021
- Requires ground-truthing, e.g. land grading?
- Useful for future screening



## REVISED GSP SCHEDULE AND DRAFT CHAPTERS FOR RELEASE



- TAC review 15 weeks on first 3 GSP chapters; release for p