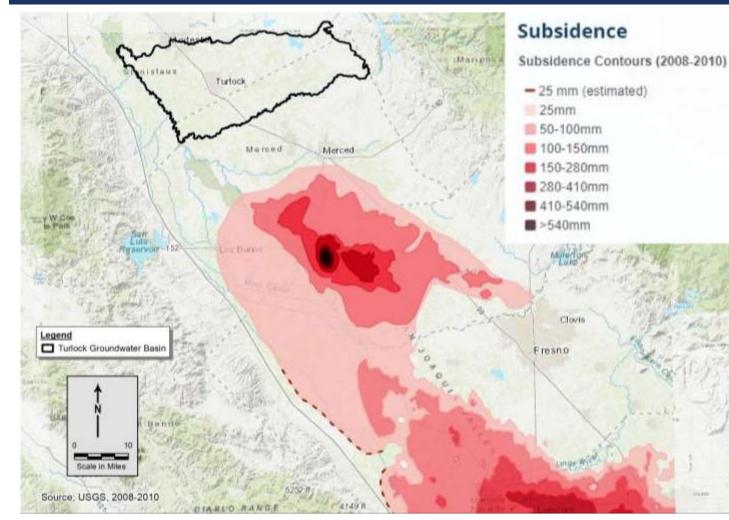

## BASIN SETTING LAND SUBSIDENCE IN THE CENTRAL VALLEY

- Subsidence not documented in Turlock Subbasin, but has occurred to the south
- Largest risk for future subsidence may be the depressurization/dewatering of the Corcoran Clay